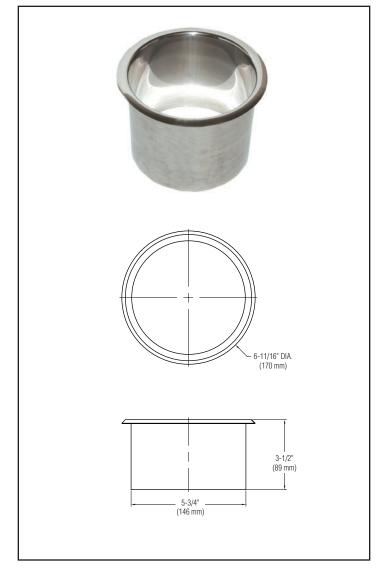

## Installation

Verify all rough-in dimensions prior to installation. Countertop rough-in 6" diameter hole.

## **Guide Specification**

Circular Waste Chute shall be fabricated of stainless steel of drawn seamless construction and bright polished finish.

Overall dimensions: 63/4" diameter x 31/2"D.

Orders composed of products indicated as **Bradex**® will be available to ship in three days after receipt of order at the factory. There is no pricing penalty for this service from Bradley.